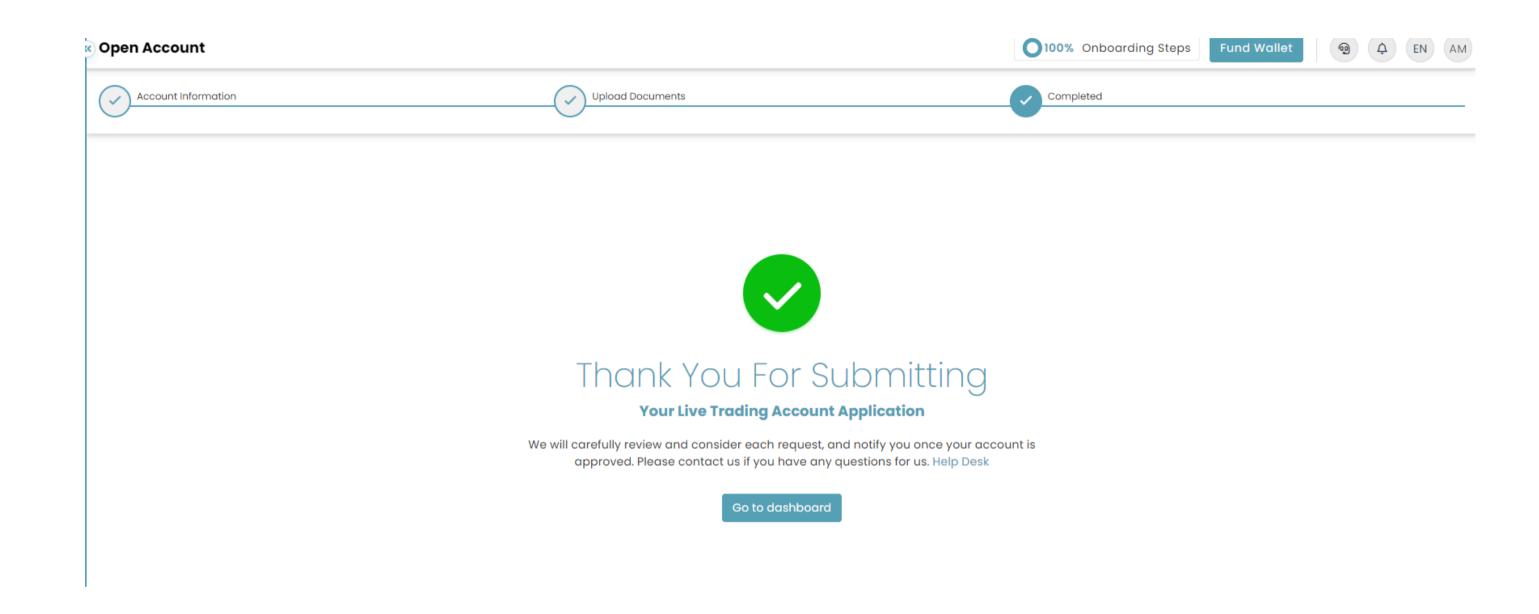

# Step 4: After you submitted your documents, you had completed all the open account process and wait for the approval.