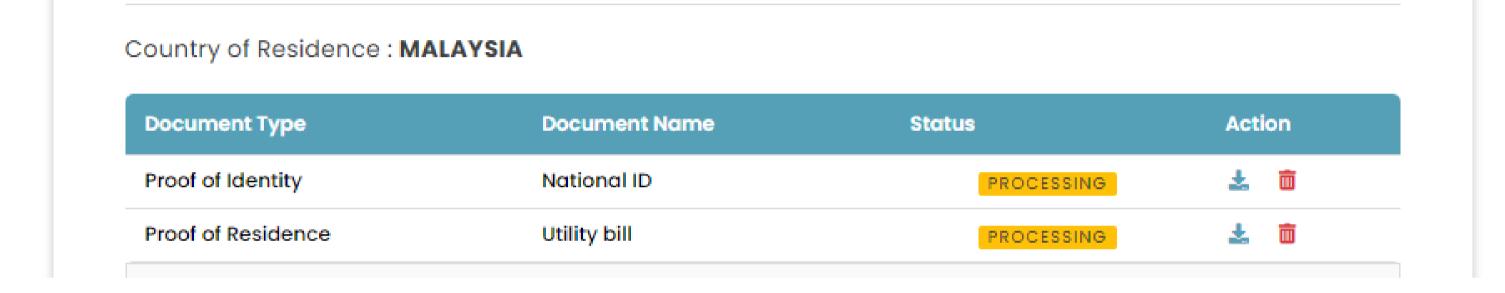

| ountry of Residence : M | ALAYSIA                                 |                  |
|-------------------------|-----------------------------------------|------------------|
| Document Type           | Document Name                           | Status           |
|                         | Data not found                          |                  |
| Please ensure that :    |                                         |                  |
| 🛇 Your document are     | e clear and visible prior to submission |                  |
| 🔗 Your ID is issued by  | a Government Agency                     |                  |
| 🛇 Your Name, Date of    | Birth, and Expiry and/or Issue Date a   | re clearly shown |
|                         |                                         |                  |

# Step 3(iii): After you had uploaded the documents, the status will show "Processing".